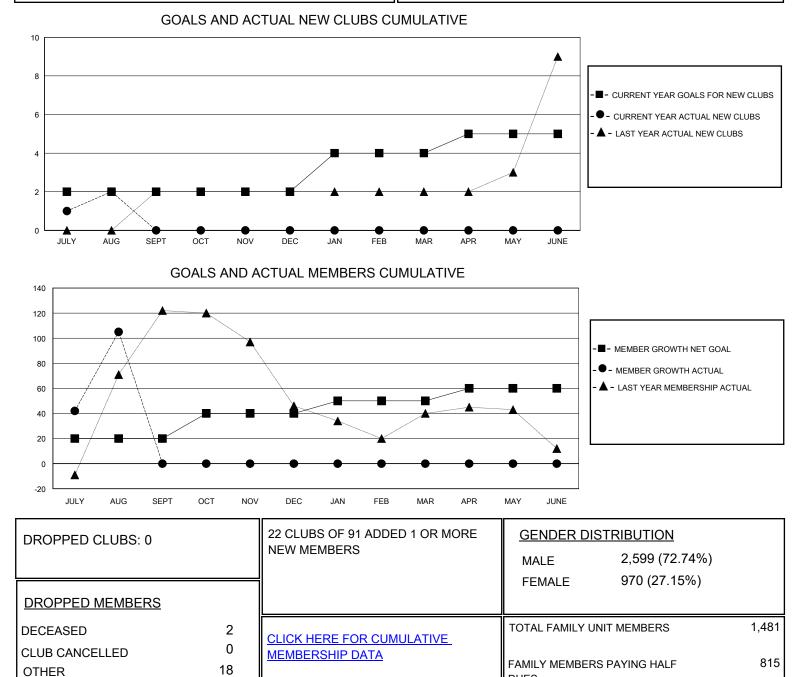

## MONTHLY MEMBERSHIP PROGRESS REPORT

District 320 A

Results as of: 8/31/2024

| GMT:                  |               |           |               |                       |                        |                         | GMT CA                                             |
|-----------------------|---------------|-----------|---------------|-----------------------|------------------------|-------------------------|----------------------------------------------------|
| Clubs                 |               |           |               | Members               |                        |                         |                                                    |
| RESULTS FOR 2024-2025 |               |           |               | RESULTS FOR 2024-2025 |                        |                         |                                                    |
| QUARTER               | NEW CLUB GOAL | NEW CLUBS | DROPPED CLUBS | QUARTER               | BER GROWTH NET<br>GOAL | MEMBER GROWTH<br>ACTUAL | DROPPED<br>MEMBERS ACTUAL<br>(including transfers) |
| JULY/AUG/SEPT         | 2             | 2         | 0             | JULY/AUG/SEPT         | 20                     | 137                     | 20                                                 |
| OCT/NOV/DEC           | 0             | 0         | 0             | OCT/NOV/DEC           | 20                     | 0                       | 0                                                  |
| JAN/FEB/MAR           | 2             | 0         | 0             | JAN/FEB/MAR           | 10                     | 0                       | 0                                                  |
| APR/MAY/JUNE          | 1             | 0         | 0             | APR/MAY/JUNE          | 10                     | 0                       | 0                                                  |